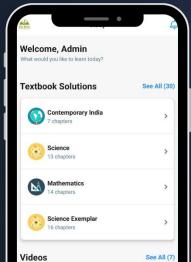

#### **ONLINE EDUCATION APP**

Edusutra - Education For Competitive Nation Platform provides online education and study material for NCERT, CBSE & All State board's LKG To 12th standard students of all streams.