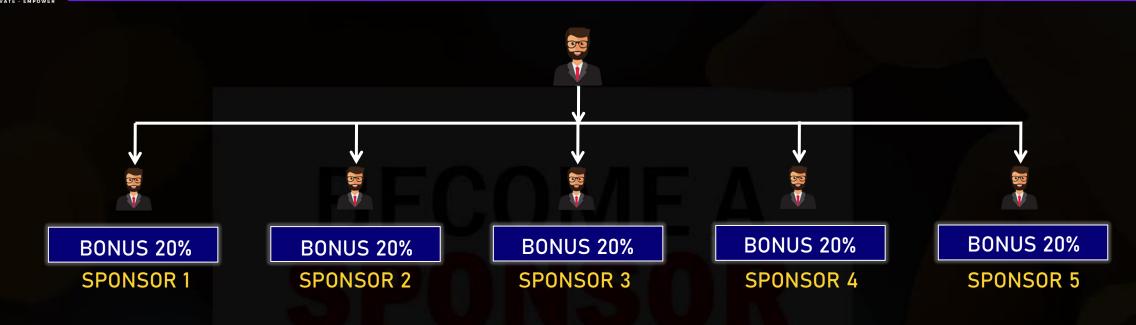

# SPONSOR INCOME

YOU CAN MAKE UNLIMITED SPONSOR | YOU WILL GET 20% SPONSOR BONUS FROM EACH SPONSOR

ONLY SELF ACTIVE PERSON CAN WITHDRAW ALL BONUS