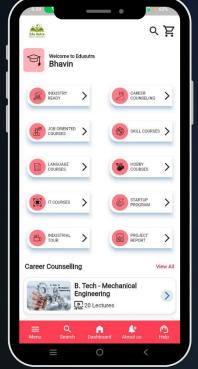

# **EDUSUTRA SHOWCASE**

#### **ONLINE EDUCATION APP**

Edusutra - Education For Competitive Nation Platform provides online education and study material for NCERT, CBSE & All State board's LKG To 12th standard students of all streams.