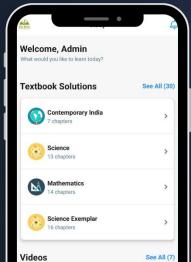

# **EDUSUTRA SHOWCASE**

#### **ONLINE EDUCATION APP**

Edusutra - Education For Competitive Nation Platform provides online education and study material for NCERT, CBSE & All State board's LKG To 12th standard students of all streams.