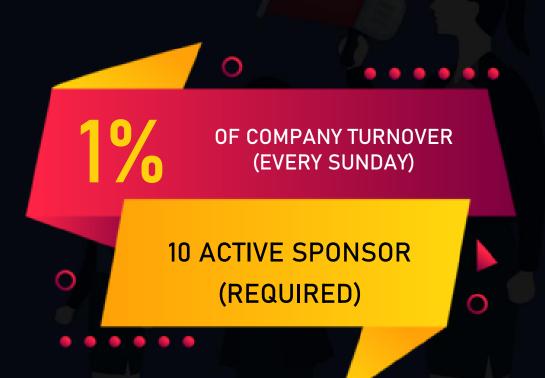

# WEEKLY GROWTH INCOME

OF COMPANY TURNOVER (EVERY SUNDAY)

IF YOU(MALE) MAKE 10 ACTIVE SPONSOR, THEN 1% OF COMPANY'S TOTAL TURNOVER WILL DISTRIBUTED EQUALLY TO FIRST 10 ACHIEVERS
THIS INCOME WILL CALCULATE ON EVERY SUNDAY 23:59