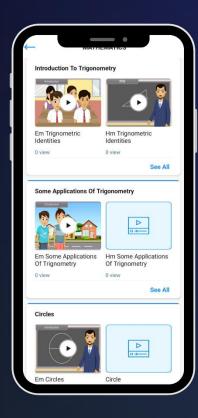

# **EDUSUTRA SHOWCASE**

#### **ONLINE EDUCATION APP**

Edusutra - Education For Competitive Nation Platform provides online education and study material for NCERT, CBSE & All State board's LKG To 12th standard students of all streams.