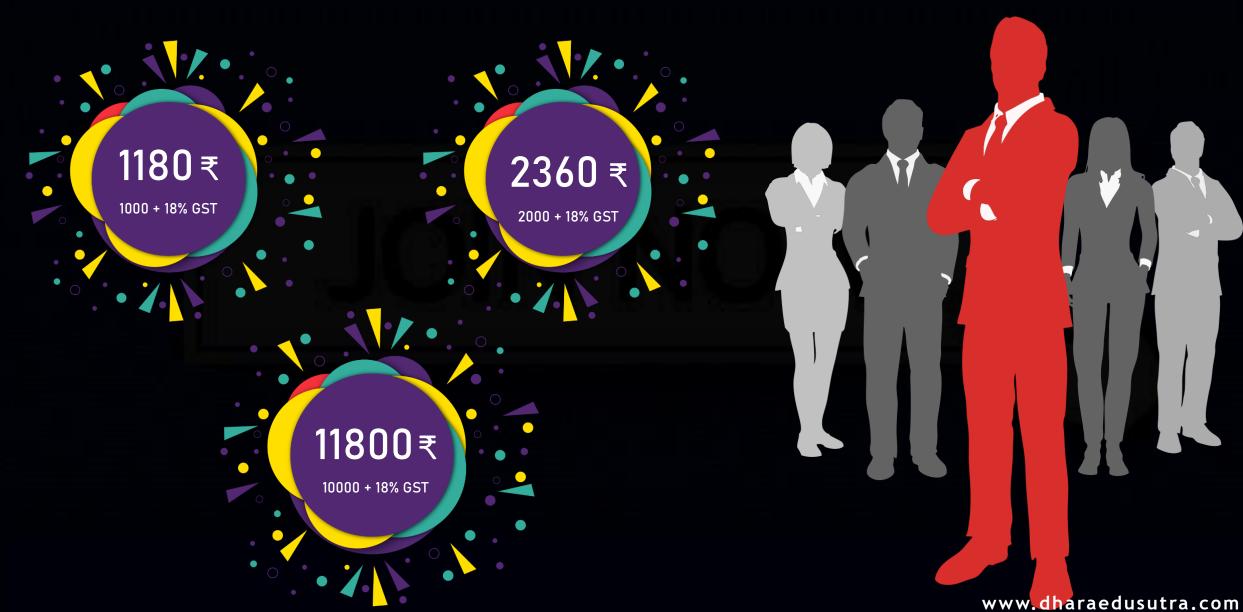

# JOINING PACKAGES

| PACKAGE | AMOUNT                                | SERVICE                   |
|---------|---------------------------------------|---------------------------|
| 1       | 1180 ₹<br>1000 + GST(18%) = 1180 ₹    | DIGITAL MARKETING COURSE  |
| 2       | 2360 ₹<br>2000 + GST(18%) = 2360 ₹    | COMPLETE SCHOOL EDUCATION |
| 3       | 11800 ₹<br>10000 + GST(18%) = 11800 ₹ | BUSINESS LARGE PACKAGE    |