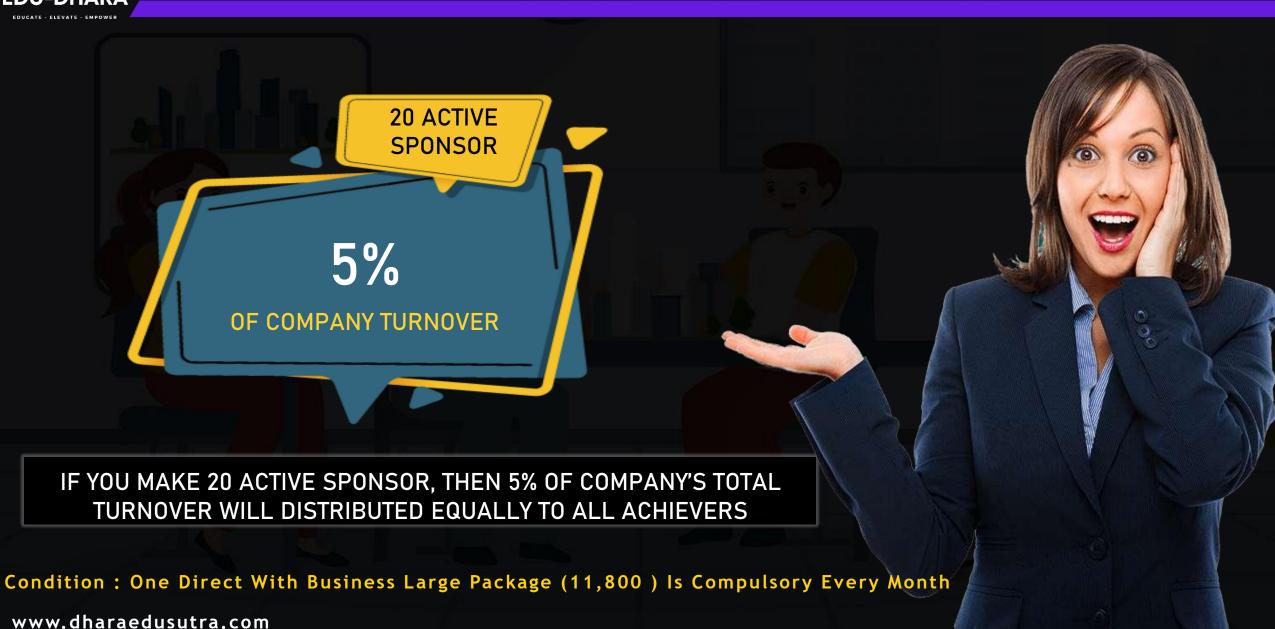

FROM EACH SPONSOR

ONLY SELF ACTIVE PERSON CAN WITHDRAW ALL BONUS



# MATRIX INCOME

| LEVEL | INCOME |
|-------|--------|
| 1     | 20 %   |
| 2     | 4 %    |
| 3     | 2 %    |
| 4     | 1 %    |
| 5     | 2 %    |
| 6     | 1 %    |
| 7     | 1 %    |
| 8     | 1 %    |
| 9     | 1 %    |
| 10    | 2 %    |

| LEVEL | INCOME |
|-------|--------|
| 11    | 0.5 %  |
| 12    | 0.5 %  |
| 13    | 0.5 %  |
| 14    | 0.5 %  |
| 15    | 1 %    |
| 16    | 0.5 %  |
| 17    | 0.5 %  |
| 18    | 0.5 %  |
| 19    | 0.5 %  |
| 20    | 2 %    |

| LEVEL | INCOME |
|-------|--------|
| 21    | 0.5 %  |
| 22    | 0.5 %  |
| 23    | 0.5 %  |
| 24    | 0.5 %  |
| 25    | 3 %    |
| 26    | 0.5 %  |
| 27    | 0.5 %  |
| 28    | 0.5 %  |
| 29    | 0.5 %  |
| 30    | 1 %    |



# CORE COMMITTEE INCOME





# WEEKLY GROWTH INCOME



OF COMPANY TURNOVER (EVERY SUNDAY)

IF YOU(MALE) MAKE 10 ACTIVE SPONSOR, THEN 1% OF COMPANY'S TOTAL TURNOVER WILL DISTRIBUTED EQUALLY TO FIRST 10 ACHIEVERS
THIS INCOME WILL CALCULATE ON EVERY SUNDAY 23:59





# WOMAN EMPOWERMENT INCOME





IF YOU(FEMALE) MAKE 10 ACTIVE SPONSOR, THEN 1% OF COMPANY'S TOTAL
TURNOVER WILL DISTRIBUTED EQUALLY TO FIRST 10 ACHIEVERS
THIS INCOME WILL CALCULATE ON EVERY SUNDAY 23:59



# RANK INCOME

| SR NO              | RANK          | DIRECT          | INCOME (MONTHLY)                                                |
|--------------------|---------------|-----------------|-----------------------------------------------------------------|
| 1                  | BRONZE        | 10 DIRECT       | 1% OF COMPANY TURNOVER (EQUALLY DIST