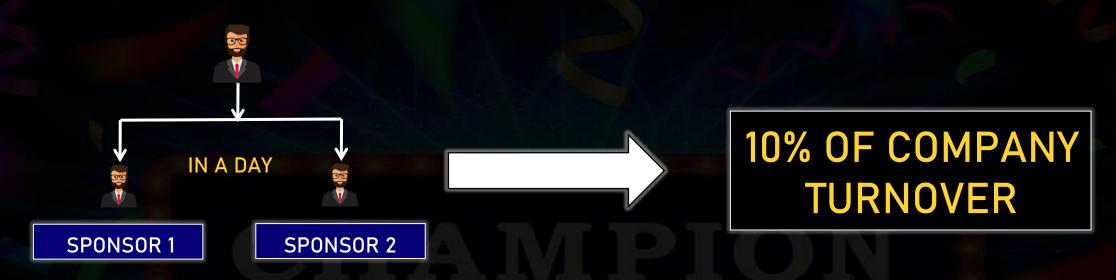

# TODAY'S CHAMPION INCOME

IF YOU MAKE 2 DIRECT IN A DAY, YOU WILL GET 10% OF COMPANY TURNOVER ON THAT DAY (FIRST COME FIRST BASIS)

YOU CAN EARN 10% OF COMPANY TURNOVER DAILY BY TODAY CHAMPION INCOME