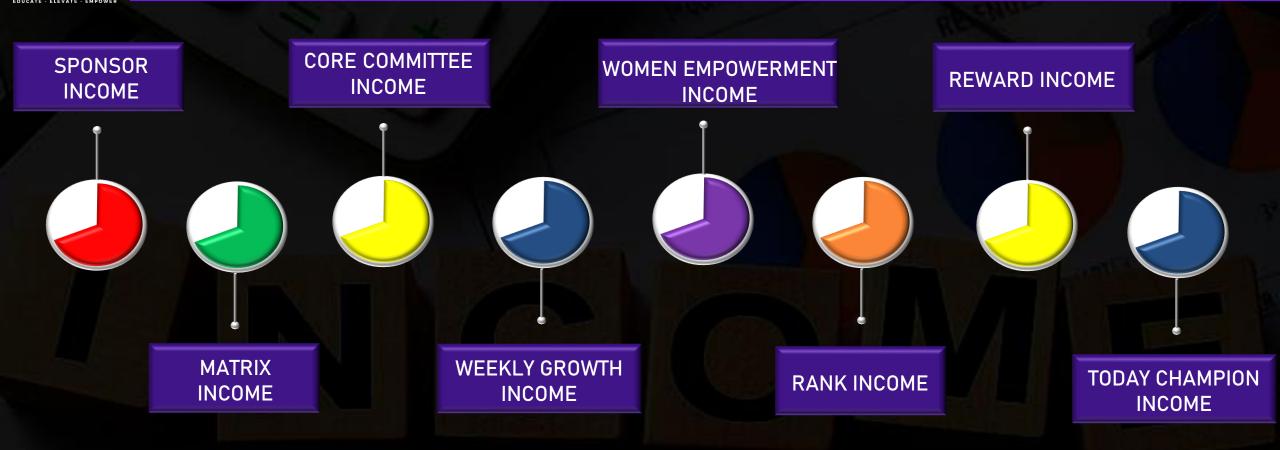

# TYPES OF INCOME

YOU CAN EARN UNLIMITED INCOME WITH EDU-DHARA

# SPONSOR INCOME

YOU CAN MAKE UNLIMITED SPONSOR | YOU WILL GET 20% SPONSOR BONUS FROM EACH SPONSOR

ONLY SELF ACTIVE PERSON CAN WITHDRAW ALL BONUS

# CORE COMMITTEE INCOME

# WEEKLY GROWTH INCOME

OF COMPANY TURNOVER (EVERY SUNDAY)

IF YOU(MALE) MAKE 10 ACTIVE SPONSOR, THEN 1% OF COMPANY'S TOTAL TURNOVER WILL DISTRIBUTED EQUALLY TO FIRST 10 ACHIEVERS
THIS INCOME WILL CALCULATE ON EVERY SUNDAY 23:59

# WOMAN EMPOWERMENT INCOME

IF YOU(FEMALE) MAKE 10 ACTIVE SPONSOR, THEN 1% OF COMPANY'S TOTAL
TURNOVER WILL DISTRIBUTED EQUALLY TO FIRST 10 ACHIEVERS
THIS INCOME WILL CALCULATE ON EVERY SUNDAY 23:59

# REWARD INCOME

| RNO | RANK          | REWARD                      |
|-----|---------------|-----------------------------|
| 1   | BRONZE        | 201 ₹                       |
| 2   | SILVER        | 15,000 ₹                    |
| 3   | GOLD          | BIKE FUND (1,00,000 ₹)      |
| 4   | PLATINUM      | CAR FUND 1 (5,00,000 ₹)     |
| 5   | DIAMOND       | CAR FUND 2 (50,00,000 ₹)    |
| 6   | KOHINOOR      | LUXURY FUND (1,50,00,000 ₹) |
| 7   | BLACK DIAMOND | ROYALTY 1                   |
| 8   | ROYAL DIAMOND | ROYALTY 2                   |
| 9   | CROWN DIAMOND | ROYALTY 3                   |
| 10  | CROWN WORLD   | ROYALTY 4                   |

# TODAY'S CHAMPION INCOME

IF YOU MAKE 2 DIRECT IN A DAY, YOU WILL GET 10% OF COMPANY TURNOVER ON THAT DAY (FIRST COME FIRST BASIS)

YOU CAN EARN 10% OF COMPANY TURNOVER DAILY BY TODAY CHAMPION INCOME