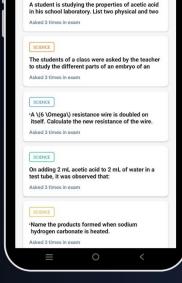

#### **ONLINE EDUCATION APP**

Edusutra - Education For Competitive Nation Platform provides online education and study material for NCERT, CBSE & All State board's LKG To 12th standard students of all streams.